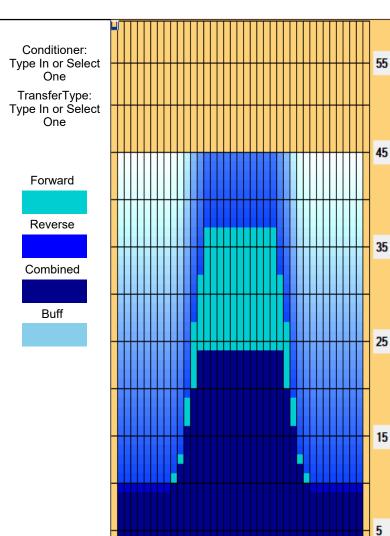

## **Kegel Kode 45**

30 Feet Oil Pattern Distance: 45 Feet Reverse Brush Drop: Oil Per Board: 50 uL 29.45 mL 20.3 mL 9.15 mL **Forward Oil Total: Reverse Oil Total: Volume Oil Total: Reverse Boards Crossed:** 589 Boards Forward Boards Crossed: 406 Boards 183 Boards **Total Boards Crossed:** 