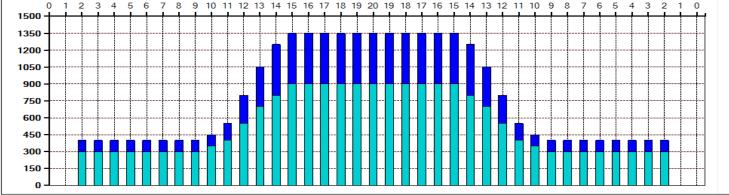

|                  |          |     |      |                      |     |      |              |     |              |     |                     |              |     |      |     |          |          |                     |     |       |          |     |      |                      |          |     |      |     |    |     |                     |      |     |     |     |      |     | -                   |              |      | -    |     |   |
|------------------|----------|-----|------|----------------------|-----|------|--------------|-----|--------------|-----|---------------------|--------------|-----|------|-----|----------|----------|---------------------|-----|-------|----------|-----|------|----------------------|----------|-----|------|-----|----|-----|---------------------|------|-----|-----|-----|------|-----|---------------------|--------------|------|------|-----|---|
| Ite              | em       |     |      |                      | 3L- | 7L:1 | I8L          | -18 | R            |     | 8                   | L-1          | 2L: | I8L- | 18  | R        |          | 13L                 | -17 | 7L:18 | 3L-1     | 18R |      | 1                    | 8L-      | 18F | 1:17 | R-1 | 3R |     | 18                  | 8L-1 | 18R | :12 | R-8 | R    |     | 1/                  | 8L-          | -18F | ₹:7[ | ₹-3 | ₹ |
| Description      |          |     |      | Outside Track:Middle |     |      |              |     |              | e   | Middle Track:Middle |              |     |      |     |          | 1        | Inside Track:Middle |     |       |          |     |      | Mlddle: Inside Track |          |     |      |     |    | k I | Middle:Middle Track |      |     |     |     |      | : 1 | Middle:Outside Trac |              |      |      |     |   |
| Track Zone Ratio |          |     | 3.38 |                      |     |      |              |     |              | 2.6 |                     |              |     |      |     |          | 1.06     |                     |     |       |          |     | 1.06 |                      |          |     |      |     |    | 2.6 |                     |      |     |     |     | 3.38 |     |                     |              |      |      |     |   |
| F                | orw      |     |      |                      |     | eve  |              |     | il           |     |                     |              |     |      |     |          |          |                     |     |       |          |     |      |                      |          |     |      |     |    |     |                     |      |     |     |     |      |     |                     |              |      | _    |     |   |
| 4500             | 0 1      | 1 2 | 2 3  | 4                    | 5   | 6    | 7            | 7 8 | 3 9          | 9 1 | 0 1                 | 1 1          | 2 1 | 3 1  | 4 1 | 15       | 16       | 17                  | 18  | 19    | 20       | 19  | 18   | 17                   | 16       | 15  | 14   | 13  | 12 | 11  | 10                  | 9    | 8   | 7   | 6   | 5    | ,   | 4 3                 | 3            | 2    | 1    | 0   |   |
| 1500 -           |          |     |      |                      |     |      |              |     |              |     |                     |              |     |      |     |          | Τ        |                     | T   |       |          |     | T    |                      | 1        |     | 1    |     |    | 1   |                     |      |     |     |     |      |     | Т                   |              |      | T    | П   |   |
| 1350 -           | <b></b>  |     |      |                      |     |      | <del> </del> |     | <del> </del> |     | <del> </del>        | <del> </del> |     |      |     | <u> </u> | <u> </u> | <u> </u>            | Ġ.  |       | <u> </u> | ╅-  | ╅-   | ┪-                   | <u> </u> | -📥  |      |     |    |     | +                   |      |     |     |     |      |     | <del> </del>        | <del> </del> |      |      |     |   |
| 1200 -           | <b>.</b> |     |      |                      |     |      |              |     |              |     | ļ                   |              |     |      |     |          |          |                     |     |       |          |     |      |                      |          | -   | 📩    |     |    |     |                     |      |     |     |     |      |     | ļ                   | ļ            | ļ    |      |     |   |