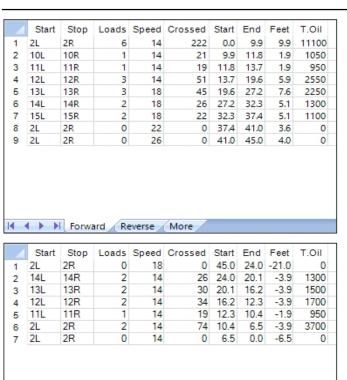

## **Kegel Kode 45**

30 Feet Oil Pattern Distance: 45 Feet Reverse Brush Drop: Oil Per Board: 50 uL 29.45 mL 20.3 mL 9.15 mL **Forward Oil Total: Reverse Oil Total: Volume Oil Total: Reverse Boards Crossed:** 589 Boards Forward Boards Crossed: 406 Boards 183 Boards **Total Boards Crossed:** 